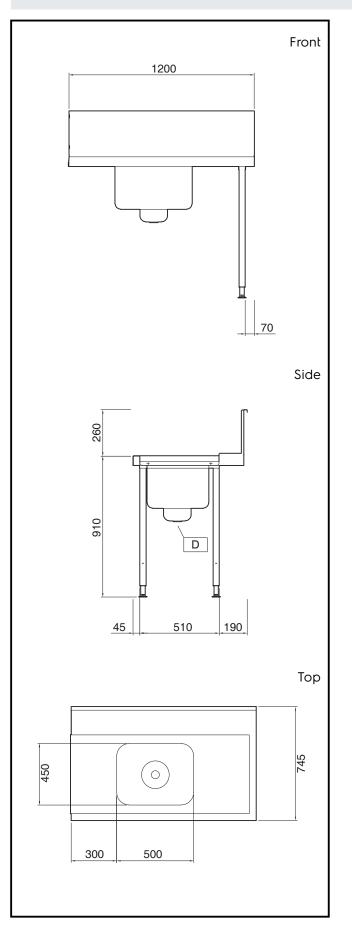

## Handling System for Hood type Pre-wash Table with 500x400 Bowl and Strainer Right to Left, 1200mm

| Key Information | n: |
|-----------------|----|
|-----------------|----|

| External dimensions,<br>Width:                 |                 |
|------------------------------------------------|-----------------|
| 865328 (PTSBHT12R)                             | 1200 r          |
| External dimensions,<br>Depth:                 | 745 m           |
| External dimensions,<br>Height:<br>Net weight: | 1170 m<br>10 kg |
| Splashback Dimensions,<br>Height:              | 300 m           |
| Basin dimensions:                              | 500x4           |
|                                                |                 |

1200 mm 745 mm 1170 mm 10 kg 300 mm 500x400x300h

The company reserves the right to make modifications to the products without prior notice. All information correct at time of printing.